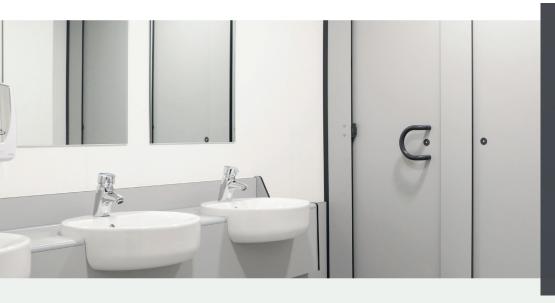

## The solution.

The school expressed a desire to remove doors upon entry to all toilet facilities, to act as a deterrent against anti-social behaviour. This was possible with our Titan full height cubicles, providing maximum privacy whilst maintaining the integrity of student safety with emergency access features.

Titan has a minimal floor clearance of just 10mm, meaning no one can peep under or over the cubicle doors, further reducing opportunities for bullying. In the event of an emergency, staff can release the cubicle door with our rapid release indicator bolts.