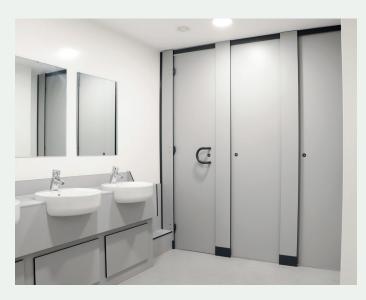

## The solution.

The school expressed a desire to remove doors upon entry to all toilet facilities, to act as a deterrent against anti-social behaviour. This was possible with our Titan full height cubicles, providing maximum privacy whilst maintaining the integrity of student safety with emergency access features.

Titan has a minimal floor clearance of just 10mm, meaning no one can peep under or over the cubicle doors, further reducing opportunities for bullying. In the event of an emergency, staff can release the cubicle door with our rapid release indicator bolts.