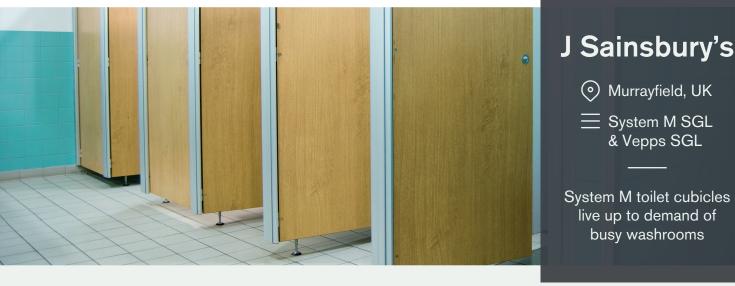

## The solution.

System M toilet cubicles were specified to meet the high demands of this busy supermarket. System M is a unique, robust toilet cubicle solution with a patented and simple-to-operate, rapid-release outward opening door system. This system provides optimal emergency access, within an industry-leading 30 seconds.

The toilet cubicles were specified in Solid Grace Laminate (SGL) which adds to the strength of the product. Impact, scratch and heat resistant, SGL is the ideal material choice for such a busy commercial washroom area.