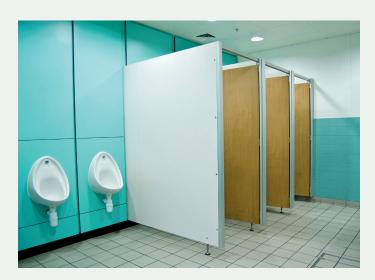

## The solution.

System M toilet cubicles were specified to meet the high demands of this busy supermarket. System M is a unique, robust toilet cubicle solution with a patented and simple-to-operate, rapid-release outward opening door system. This system provides optimal emergency access, within an industry-leading 30 seconds.

The toilet cubicles were specified in Solid Grace Laminate (SGL) which adds to the strength of the product. Impact, scratch and heat resistant, SGL is the ideal material choice for such a busy commercial washroom area.

J Sainsbury's Murrayfield also specified our preplumbed panelling system, Vepps, which not only made installation for simple and quick, but also makes ongoing maintenance much simpler moving forwards.